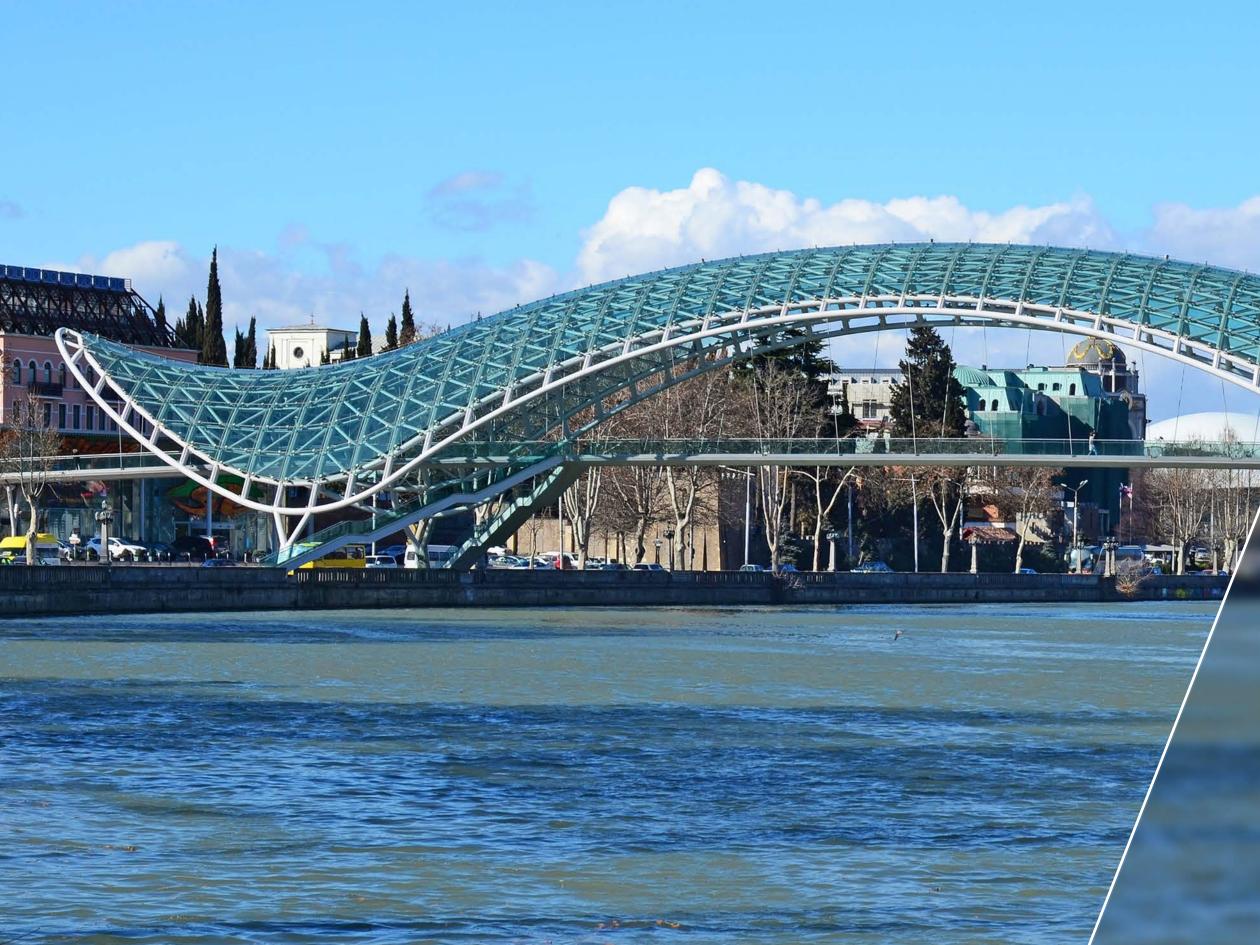

## TBILISI BRIDGE OF PEACE

The bridge over the Kura River in the centre of Tbilisi. Since its opening in 2010, it has been a tourist attraction and one of the most recognizable points of the city. It is an architectural gem. It is a transparent glass and steel structure that resembles a huge fishing net stretched across the river. Designed and made in Italy by Michele De Lucchi, this 156-meter-long arch bridge was brought to Georgia from Italy in a disassembled form of 200 elements.