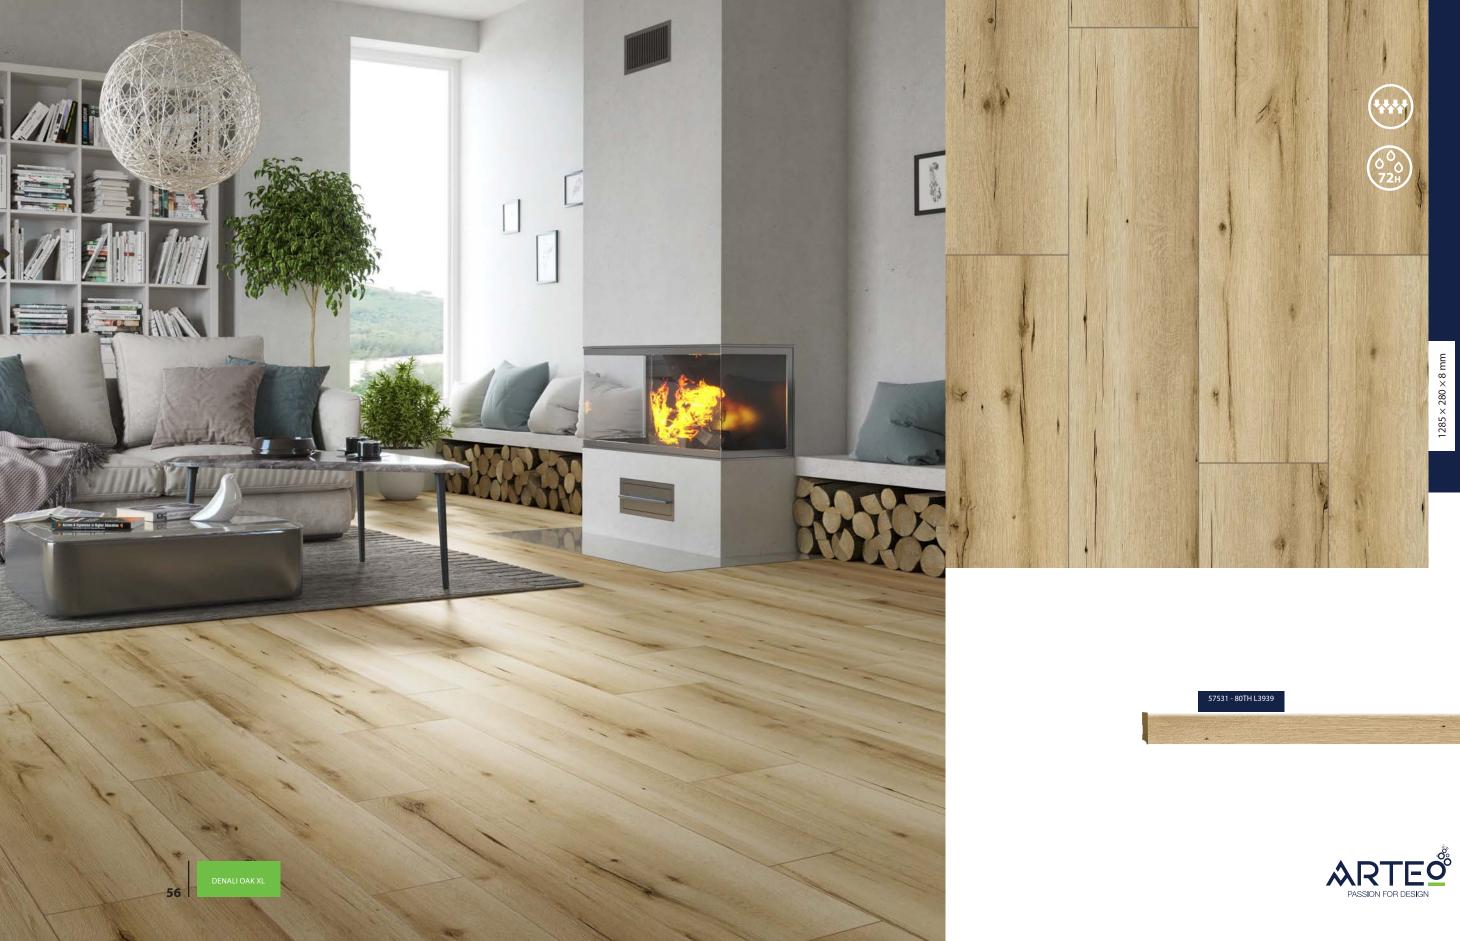

< 300</p>





## CLOUD FOREST DOME IN SINGAPORE

Engineering mastery. A 35-meter-tall waterfall, flowing down from a natural looking mountain covered with lush vegetation. Reflecting the tropical mountain environment up to 2 thousand m above sea level, all closed under a glass dome. Nature designed by man.













57541 - 80TH L3941











GALAPAGOS OAK







#### **YELLOWSTONE OAK**

54821 XL









GIBSON OAK





## SYMMETRICAL ARCHITECTURE OF THE SALK

Designed in 1965 by Louis Kahn, it is still considered one of the best architectural designs. Described as the temple of nature, an icon of contemporary architecture, an everlasting combination of art and functionality.





### FIORDLAND OAK

54842 XL

### CONNAMARA OAK

54807 XL



57539 - 80TH L3940

PASSION FOR DESIGN



### DENALIOAK 54831 XL

57



## SYDNEY OPERA HOUSE

One of the most recognizable buildings in the world. The symbol of Sydney. Designed in the style of modern expressionism by Jørn Utzon, the building is admired to this day, it is an icon of contemporary architecture. The body of the opera has taken shapes previously not known in architecture. At the time of its creation, and also today, it is a symbol of an innovative approach to design. Architecture is an art.





SIPADAN OAK







### MAKAN OAK

62756 M

### **ERG OAK**

62750 M



35 × 192 × 8 mm







### HAMRA OAK

57529 - 80TH D6430



**KATAM OAK** 62754 M

57562 - 80TH D6441







### KALAHARI OAK

55088 XL







## IN HARMONY WITH **NATURE**

Peace. Tranquillity. Emotions. Encounter with oneself. Internal balance. Living