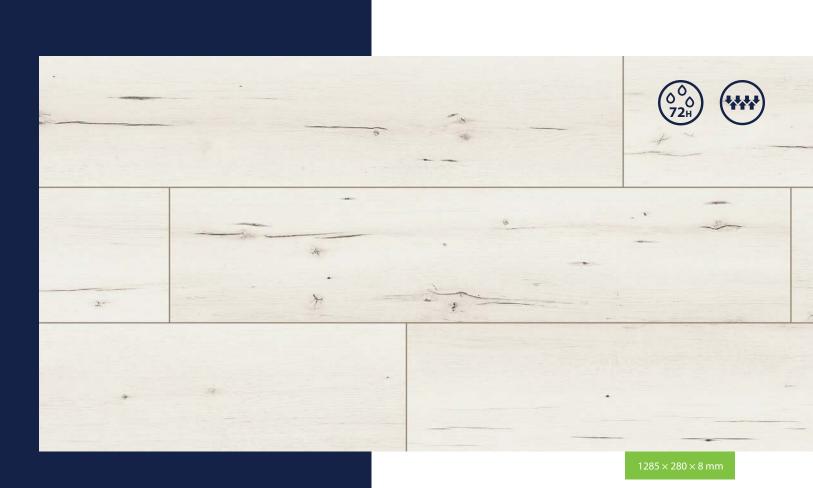

#### **MEGA WATER RESISTANCE**

We have improved our **innovative panel joining** system. Keeping its simplicity and speed of installation, we have focused on making it an effective barrier against flooding. Additionally, we have modified other elements of our panels. Thanks to this, we have achieved a mega-effective 48 or 72-hour water resistance, confirmed in the most reliable and demanding tests carried out according to the NALFA (North American Laminate Flooring Association) guidelines. ARTEO floors with the **megaloc aqua protect** system pass all tests with flying colours. ARTEO is proven water resistance.

#### **EFFECTIVE BARRIER AGAINST WATER**

Spilled water? Splashes during everyday activities? With ARTEO flooring, that's no issue. Thanks to enhanced water resistance, your floor stays protected even in challenging everyday situations. From kitchens and dining areas to living rooms -ARTEO retains its beauty and durability, even under heavy, daily use.