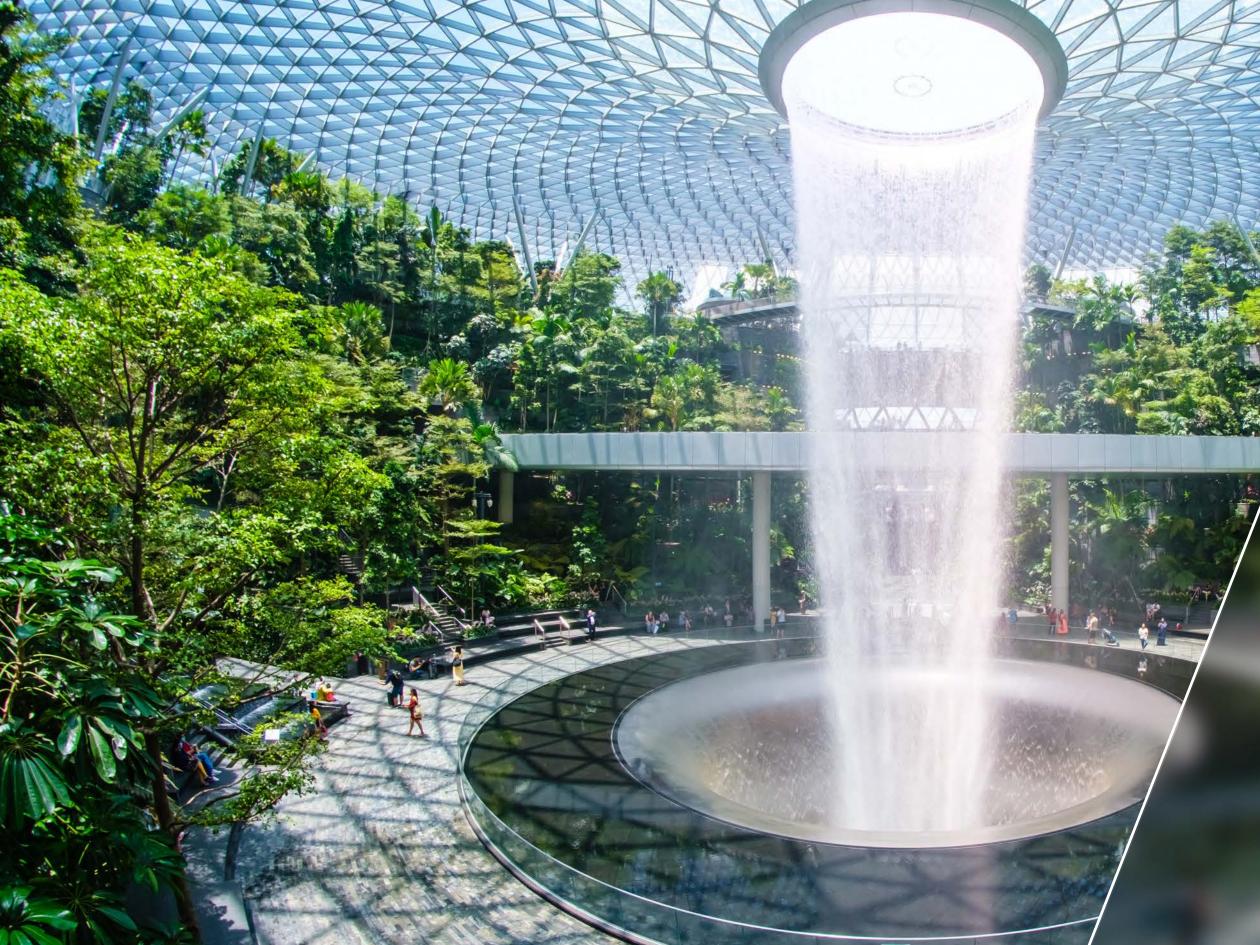

## JEWEL CHANGI AIRPORT

A miracle of contemporary architecture with Nature as its leitmotif. The focal point of the Jewel is the world's tallest indoor waterfall – Rain Vortex - surrounded by terraced forest. The entire complex is the result of a collaboration between engineers and architects, led by Moshe Safdie, who described the project in the following way: "The component of the traditional mall is combined with the experience of nature, culture, education and recreation, aiming to provide an uplifting experience."