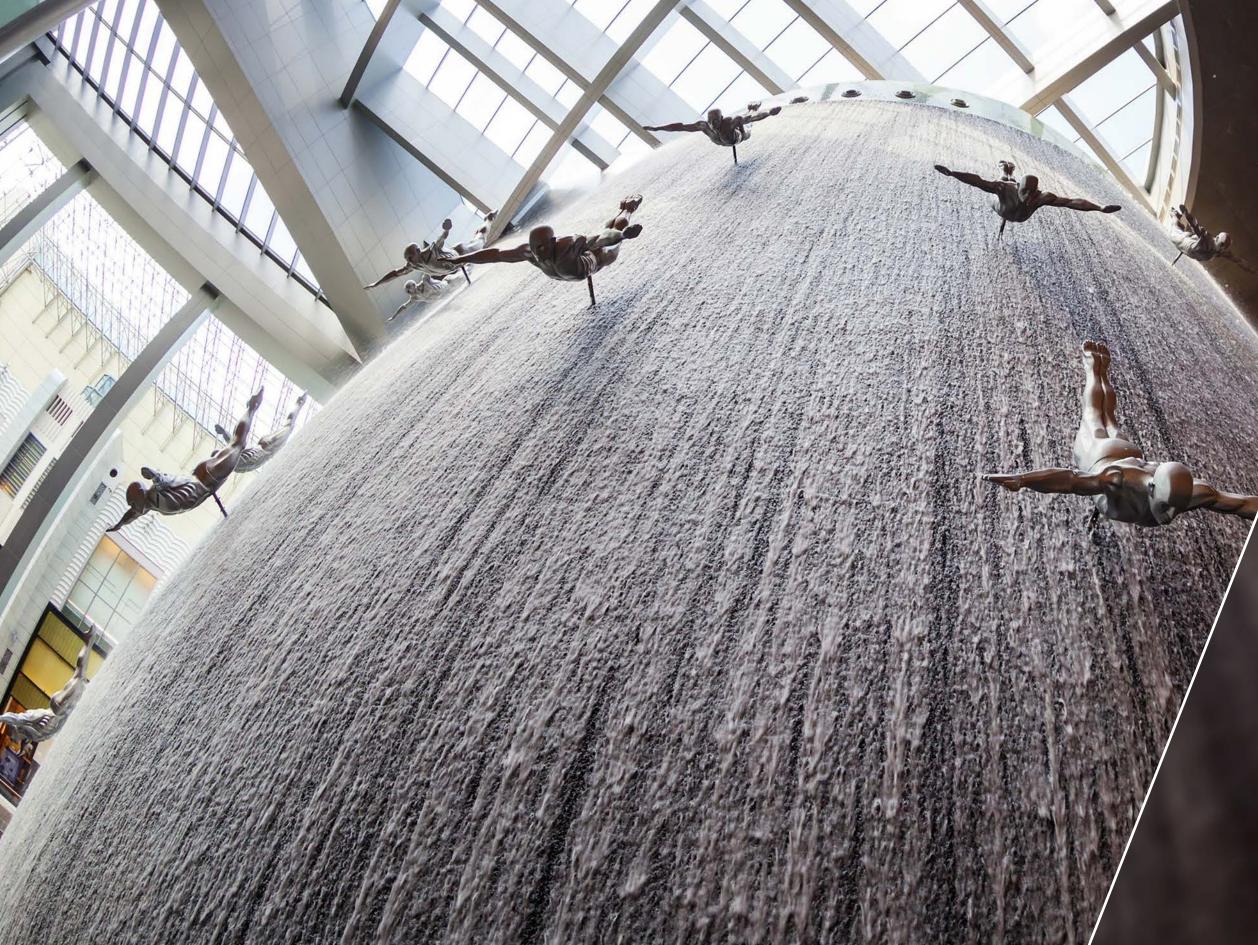

## DANCING FOUNTAINS AT BURJ KHALIFA

Water closed in a dancing system. Accompanied by music from classical to contemporary, an unusual spectacle of coloured lights and water shot up to 152 meters takes place on an area of 12 hectares. Rhythmic element. Choreography. Spectacle. Performance. Art.