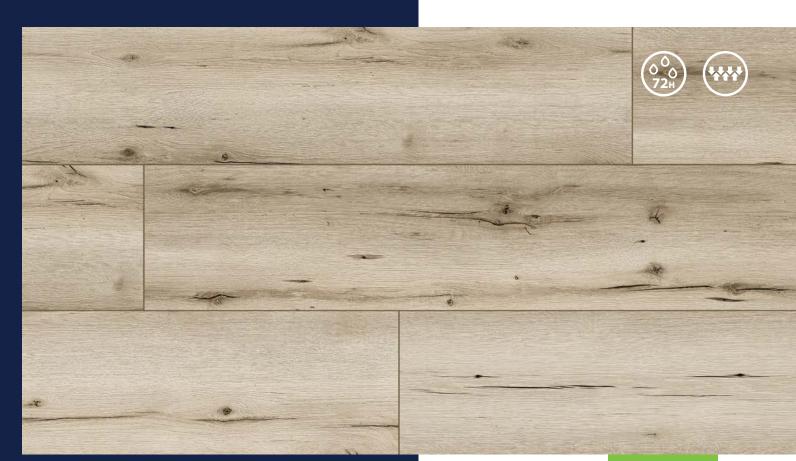

### 48 / 72 H WATER RESISTANT LAMINATE FLOORING

#### **YELLOWSTONE OAK**

54821 XL

GIBSON OAK

54821 XL YELLOWSTONE OAK PAGE 48-49

54846 XL HOSSEGOR OAK PAGE 16-17

54847 XL SILVERSTONE OAK PAGE 24-25

62760 M ORDOS OAK PAGE 45

Parameters of particular products are subject to updates. The information contained in this catalogue does not constitute an offer within the meaning of the civil code or under the act on specific terms and conditions of consumer sale. Colours presented in this catalogue may differ from the products that are on sale.