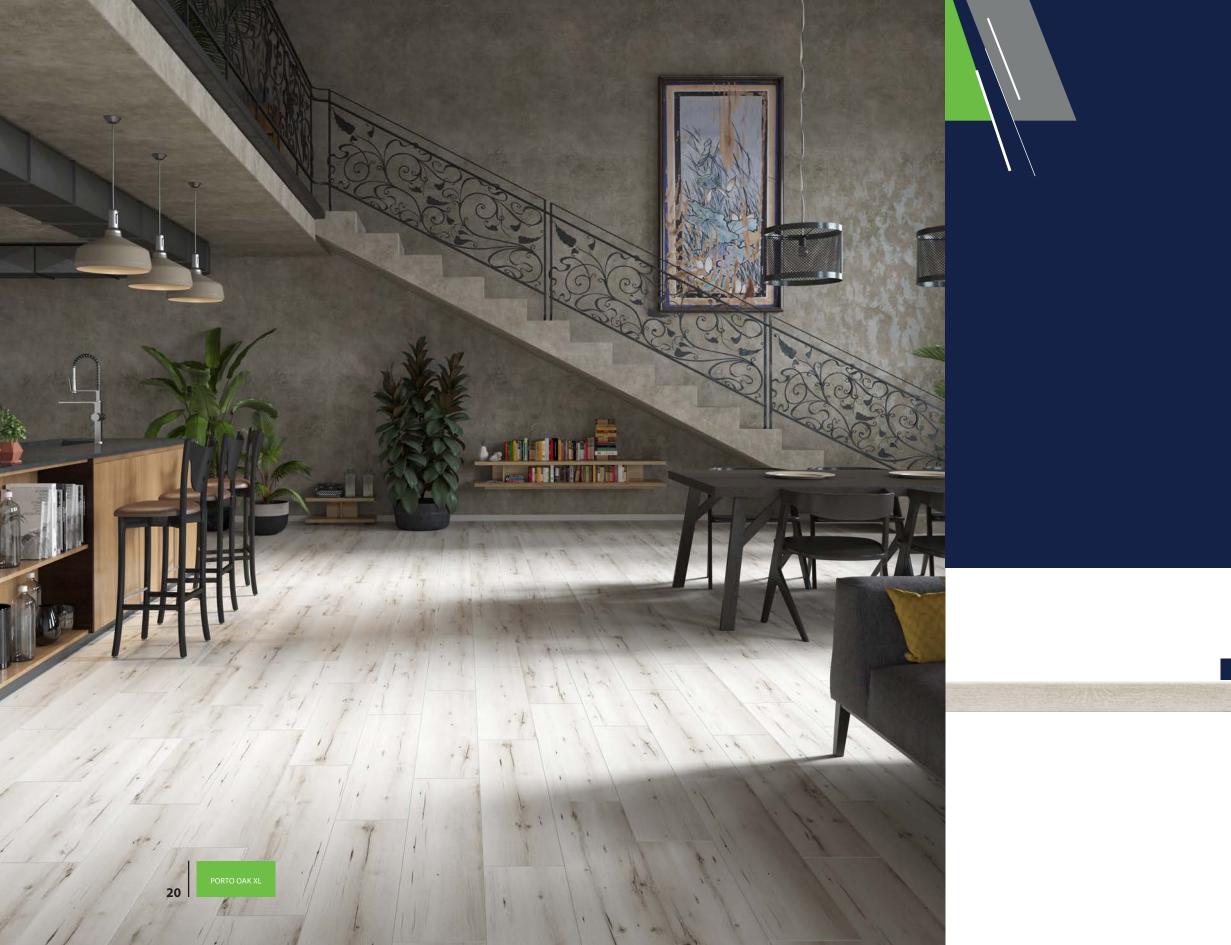

teo-flooring.com





## PASSION IS AN ELEMENT. PURSUE IT WITH ARTEO

Rediscover the space by choosing a colour from the palette of our light shades.







57493 - 80TH L738





**DARFUR OAK** 

62749 M





FAMARA OAK

7524



13



## JEWEL CHANGI AIRPORT

A miracle of contemporary architecture with Nature as its leitmotif. The focal point of the Jewel is the world's tallest indoor waterfall – Rain Vortex - surrounded by terraced forest. The entire complex is the result of a collaboration between engineers and architects, led by Moshe Safdie, who described the project in the following way: "The component of the traditional mall is combined with the experience of nature, culture, education and recreation, aiming to provide an uplifting experience."





54846 XL











ALGARVE OAK







57540 - 80TH L3943





## TBILISI BRIDGE OF PEACE

The bridge over the Kura River in the centre of Tbilisi. Since its opening in 2010, it has been a tourist attraction and one of the most recognizable points of the city. It is an architectural gem. It is a transparent glass and steel structure that resembles a huge fishing net stretched across the river. Designed and made in Italy by Michele De Lucchi, this 156-meter-long arch bridge was brought to Georgia from Italy in a disassembled form of 200 elements.





### **INDIANAPOLIS OAK**

54848 XL















NAKURU OAK 54813 XL





## WATERFALL IN DUBAI MALL

Beauty and artistry. Spectacular art installation. It attracts attention. The rhythmic flow of water creates the illusion of movement of the characters, and the huge windows