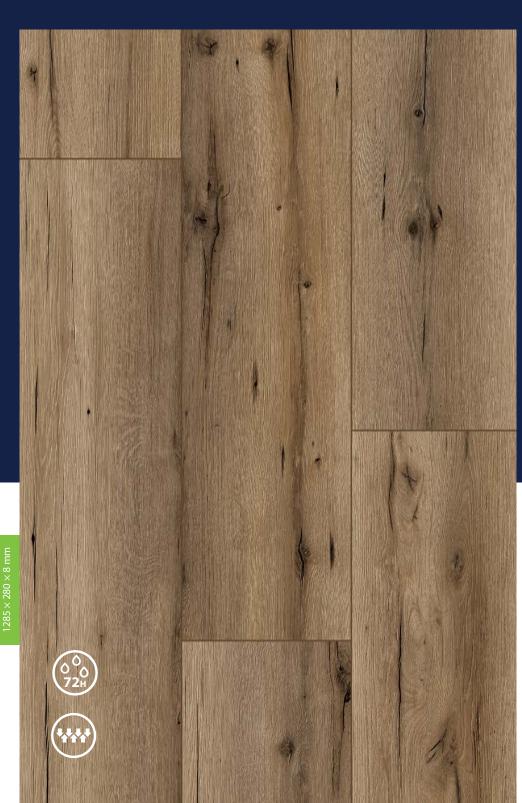

#### DESIGNED WATER RESISTANCE

Good design is everlasting. It is not a fad. It is not susceptible to passing time. Knowing that everything changes – "everything flows" – we wanted to create a product which, while accompanying us in everyday life and giving us the joy of contact with perfect form, will be resistant to the passage of time. Its timelessness is not only the art of design, multidimensionality, but it is encoded in its functionality. Therefore, using the most modern available technologies, we have created a product with the highest level of water resistance. We can confirm that if you have ARTEO panels and a situation where "everything flows" happens, it does not affect them. We have just designed them that way!

#### **MEGA WATER RESISTANCE**

We have improved our **innovative panel joining** system. Keeping its simplicity and speed of installation, we have focused on making it an effective barrier against flooding. Additionally, we have modified other elements of our panels. Thanks to this, we have achieved a mega-effective 48 or 72-hour water resistance, confirmed in the most reliable and demanding tests carried out according to the NALFA (North American Laminate Flooring Association) guidelines. ARTEO floors with the **megaloc aqua protect** system pass all tests with flying colours. ARTEO is proven water resistance.

#### **EFFECTIVE BARRIER AGAINST WATER**

Spilled water? Splashes during everyday activities? With ARTEO flooring, that's no issue. Thanks to enhanced water resistance, your floor stays protected even in challenging everyday situations. From kitchens and dining areas to living rooms -ARTEO retains its beauty and durability, even under heavy, daily use.

By choosing **ARTEO**, you benefit from innovative Megaloc Aqua Protect technology, forming a reliable barrier that seals and protects the panel edges.