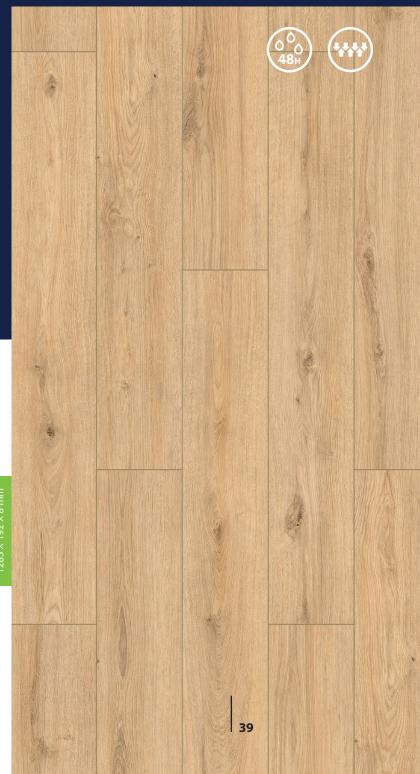

tructure that resembles a huge fishing net stretched across the river. Designed and made in Italy by Michele De Lucchi, this 156-meter-long arch bridge was brought to Georgia from Italy in a disassembled form of 200 elements.





### **INDIANAPOLIS OAK**

54848 XL















NAKURU OAK 54813 XL





## WATERFALL IN DUBAI MALL

Beauty and artistry. Spectacular art installation. It attracts attention. The rhythmic flow of water creates the illusion of movement of the characters, and the huge windows of the centre create a unique play of light. Designed by Singaporean architects, it proves that there is a place for art not only in museums.













### ANARGOSA OAK

62747 M

#### **KARAKUM OAK**

62753 M





**GIBSON OAK** 62751 M

57543 - 80TH D6449















ATAKAMA OAK







**NAMIB OAK** 62757 M

57539 - 80TH L3940

> 01 < 300</p>





## CLOUD FOREST DOME IN SINGAPORE

Engineering mastery. A 35-meter-tall waterfall, flowing down from a natural looking mountain covered with lush vegetation. Reflecting the tropical mountain environment up to 2 thousand m above sea level, all closed under a glass dome. Nature designed by man.













57541 - 80TH L3941











GALAPAGOS OAK







#### **YELLOWSTONE OAK**

54821 XL









GIBSON OAK





## SYMMETRICAL ARCHITECTURE OF THE SALK

Designed in 1965 by Louis Kahn, it is still considered one of the best architectural designs. Described as the temple of nature, an icon of contemporary architecture, an everlasting combination of art and functionality.





### FIORDLAND OAK

54842 XL

### CONNAMARA OAK

548