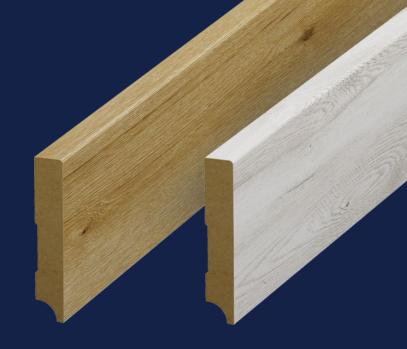

#### WATER RESISTANT **FINISH**

The design of the Prestige skirting board, proven and appreciated by our customers, has become the basis for the new collection of 80th skirting boards, dedicated to ARTEO water resistant floors.

The collection is made of HDF with increased resistance to moisture, and its stability is due to high density and the highest production standards.

80th skirting boards are made of raw materials from controlled sources, and they are also manufactured in a technology that is safe for the environment. An additional advantage is very low formaldehyde emission.

## DEDICATED **80TH SKIRTINGS**

Matched to ARTEO floors