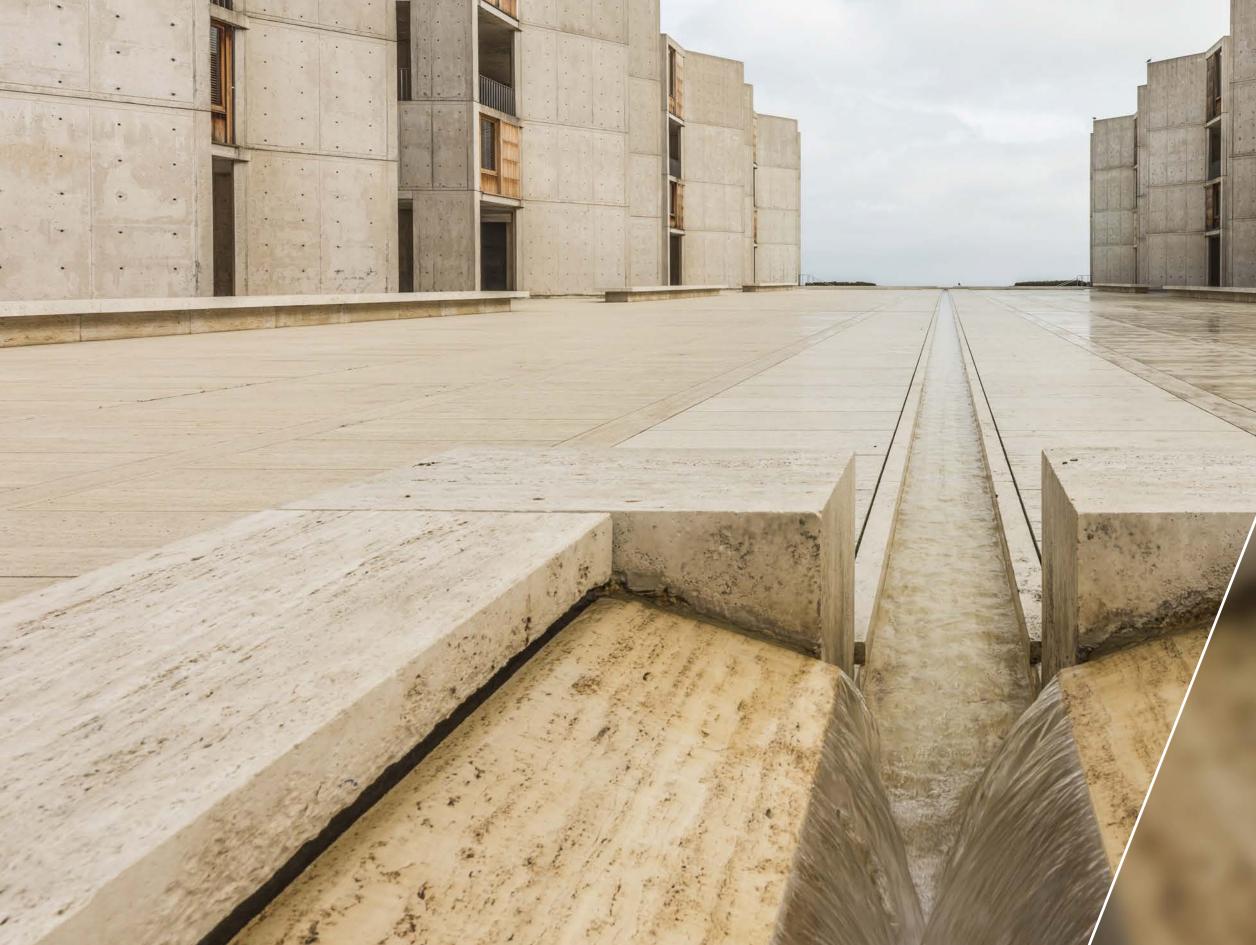

## SYMMETRICAL ARCHITECTURE OF THE SALK

Designed in 1965 by Louis Kahn, it is still considered one of the best architectural designs. Described as the temple of nature, an icon of contemporary architecture, an everlasting combination of art and functionality.