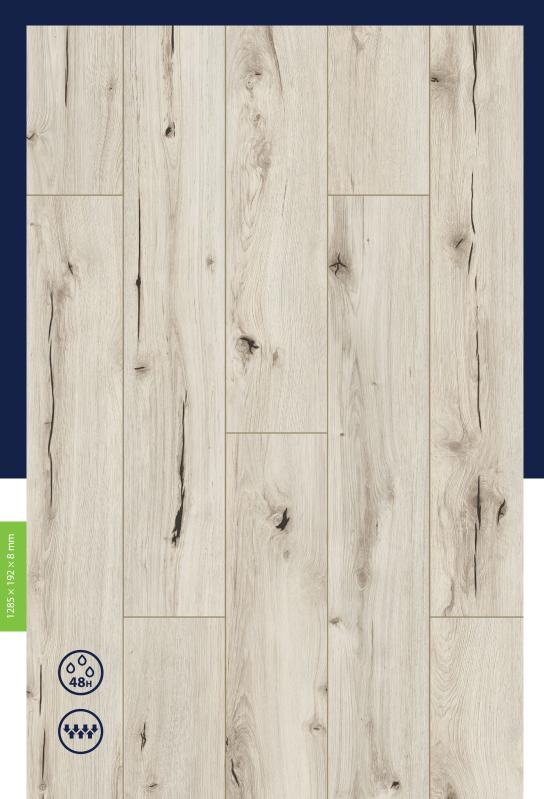

#### **MEGA WATER RESISTANCE**

We have improved our **innovative panel joining** system. Keeping its simplicity and speed of installation, we have focused on making it an effective barrier against flooding. Additionally, we have modified other elements of our panels. Thanks to this, we have achieved a mega-effective 48 or 72-hour water resistance, confirmed in the most reliable and demanding tests carried out according to the NALFA (North American Laminate Flooring Association) guidelines. ARTEO floors with the **megaloc aqua protect** system pass all tests with flying colours. ARTEO is proven water resistance.

#### **EFFECTIVE BARRIER AGAINST WATER**

Spilled water? Splashes during everyday activities? With ARTEO flooring, that's no issue. Thanks to enhanced water resistance, your floor stays protected even in challenging everyday situations. From kitchens and dining areas to living rooms -ARTEO retains its beauty and durability, even under heavy, daily use.