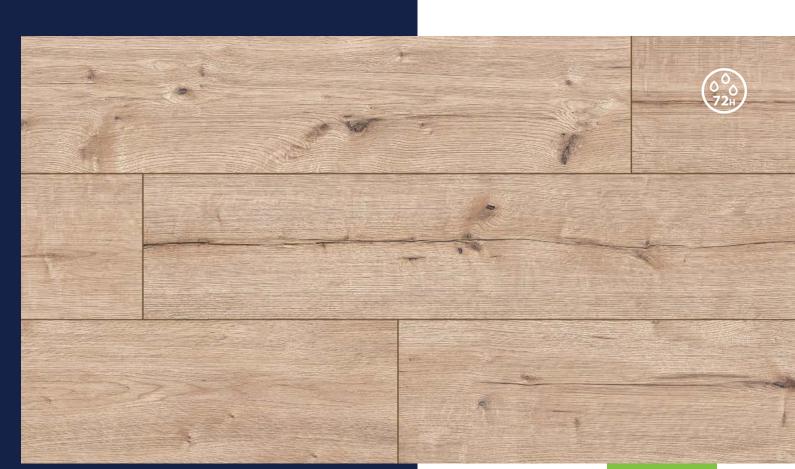

#### **MEGA WATER RESISTANCE**

We have improved our **innovative panel joining** system. Keeping its simplicity and speed of installation, we have focused on making it an effective barrier against flooding. Additionally, we have modified other elements of our panels. Thanks to this, we have achieved a mega-effective 48 or 72-hour water resistance, confirmed in the most reliable and demanding tests carried out according to the NALFA (North American Laminate Flooring Association) guidelines. ARTEO floors with the **megaloc aqua protect** system pass all tests with flying colours. ARTEO is proven water resistance.

#### **EFFECTIVE BARRIER AGAINST WATER**

Spilled water? Splashes during everyday activities? With ARTEO flooring, that's no issue. Thanks to enhanced water resistance, your floor stays protected even in challenging everyday situations. From kitchens and dining areas to living rooms -ARTEO retains its beauty and durability, even under heavy, daily use.