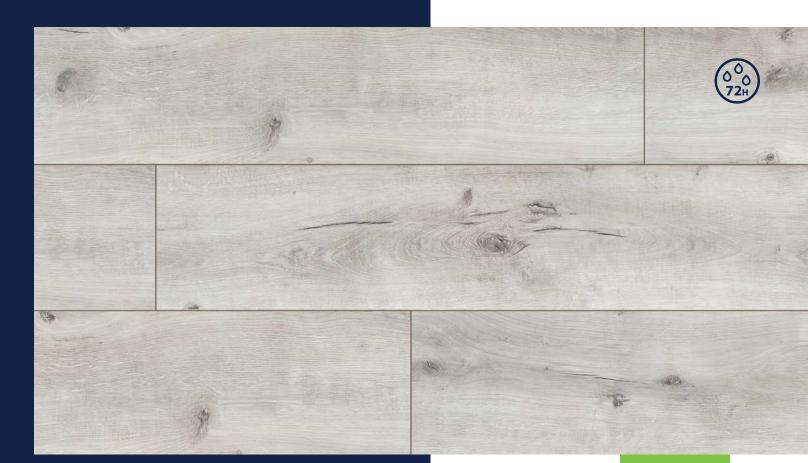

#### **MEGA WATER RESISTANCE**

We have improved our **innovative panel joining** system. Keeping its simplicity and speed of installation, we have focused on making it an effective barrier against flooding. Additionally, we have modified other elements of our panels. Thanks to this, we have achieved a mega-effective 48 or 72-hour water resistance, confirmed in the most reliable and demanding tests carried out according to the NALFA (North American Laminate Flooring Association) guidelines. ARTEO floors with the **megaloc aqua protect** system pass all tests with flying colours. ARTEO is proven water resistance.

#### **EFFECTIVE BARRIER AGAINST WATER**

Spilled water? Splashes during everyday activities? With ARTEO flooring, that's no issue. Thanks to enhanced water resistance, your floor stays protected even in challenging everyday situations. From kitchens and dining areas to living rooms -ARTEO retains its beauty and durability, even under heavy, daily use.

By choosing **ARTEO**, you benefit from innovative Megaloc Aqua Protect technology, forming a reliable barrier that seals and protects the panel edges.