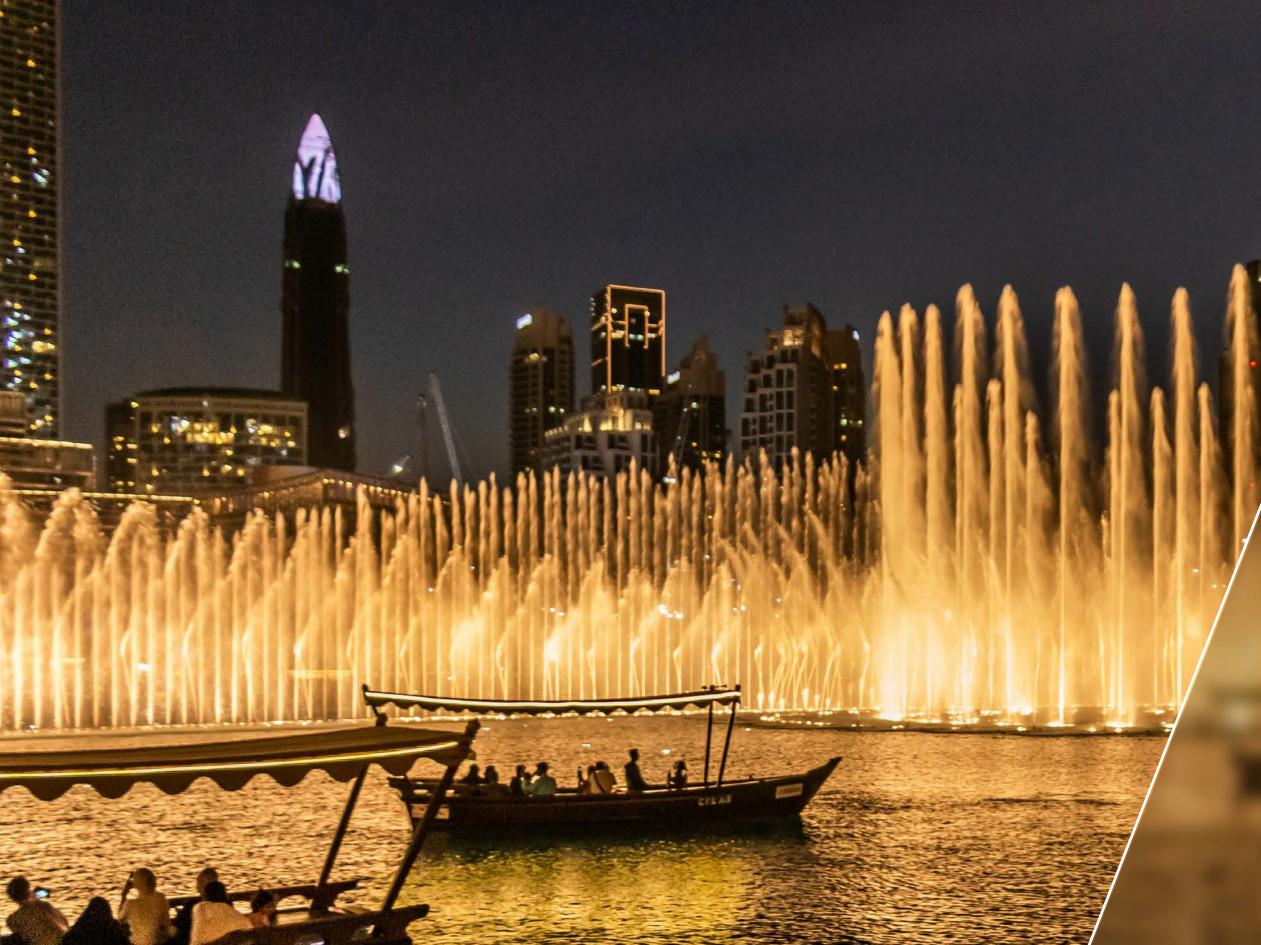

## DANCING FOUNTAINS AT BURJ KHALIFA

Water closed in a dancing system. Accompanied by music from classical to contemporary, an unusual spectacle of coloured lights and water shot up to 152 meters takes place on an area of 12 hectares. Rhythmic element. Choreography. Spectacle. Performance. Art.