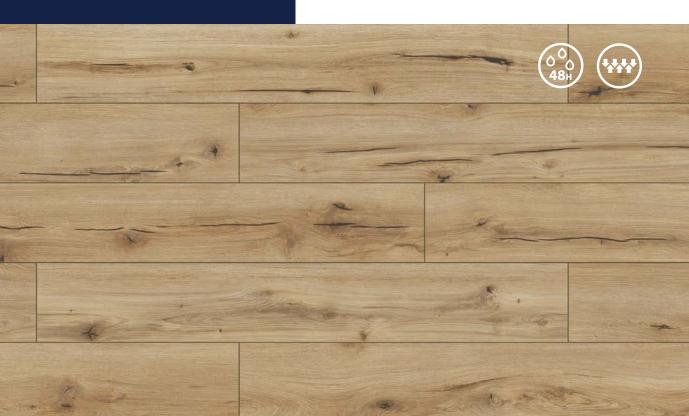

#### **MEGA WATER RESISTANCE**

We have improved our **innovative panel joining** system. Keeping its simplicity and speed of installation, we have focused on making it an effective barrier against flooding. Additionally, we have modified other elements of our panels. Thanks to this, we have achieved a mega-effective 48 or 72-hour water resistance, confirmed in the most reliable and demanding tests carried out according to the NALFA (North American Laminate Flooring Association) guidelines. ARTEO floors with the **megaloc aqua protect** system pass all tests with flying colours. ARTEO is proven water resistance.

#### **EFFECTIVE BARRIER AGAINST WATER**

Spilled water? Splashes during everyday activities? With ARTEO flooring, that's no issue. Thanks to enhanced water resistance, your floor stays protected even in challenging everyday situations. From kitchens and dining areas to living rooms -ARTEO retains its beauty and durability, even under heavy, daily use.

By choosing **ARTEO**, you benefit from innovative Megaloc Aqua Protect technology, forming a reliable barrier that seals and protects the panel edges.