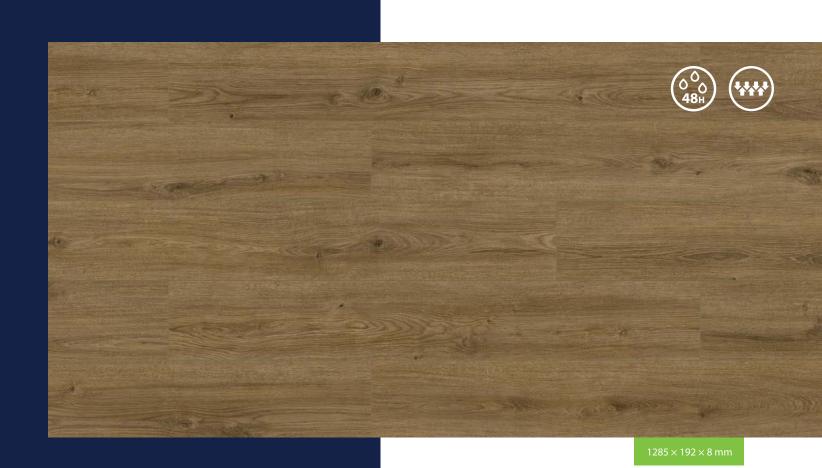

#### DESIGNED WATER RESISTANCE

Good design is everlasting. It is not a fad. It is not susceptible to passing time. Knowing that everything changes – "everything flows" – we wanted to create a product which, while accompanying us in everyday life and giving us the joy of contact with perfect form, will be resistant to the passage of time. Its timelessness is not only the art of design, multidimensionality, but it is encoded in its functionality. Therefore, using the most modern available technologies, we have created a product with the highest level of water resistance. We can confirm that if you have ARTEO panels and a situation where "everything flows" happens, it does not affect them. We have just designed them that way!

#### **MEGA WATER RESISTANCE**

We have improved our **innovative panel joining** system. Keeping its simplicity and speed of installation, we have focused on making it an effective barrier against flooding. Additionally, we have modified other elements of our panels. Thanks to this, we have achieved a mega-effective 48 or 72-hour water resistance, confirmed in the most reliable and demanding tests carried out according to the NALFA (North American Laminate Flooring Association) guidelines. ARTEO floors with the **megaloc aqua protect** system pass all tests with flying colours. ARTEO is proven water resistance.

#### **EFFECTIVE BARRIER AGAINST WATER**

Spilled water? Splashes during everyday activities? With ARTEO flooring, that's no issue. Thanks to enhanced water resistance, your floor stays protected even in challenging everyday situations. From kitchens and dining areas to living rooms -ARTEO retains its beauty and durability, even under heavy, daily use.

By choosing **ARTEO**, you benefit from innovative Megaloc Aqua Protect technology, forming a reliable barrier that seals and protects the panel edges.