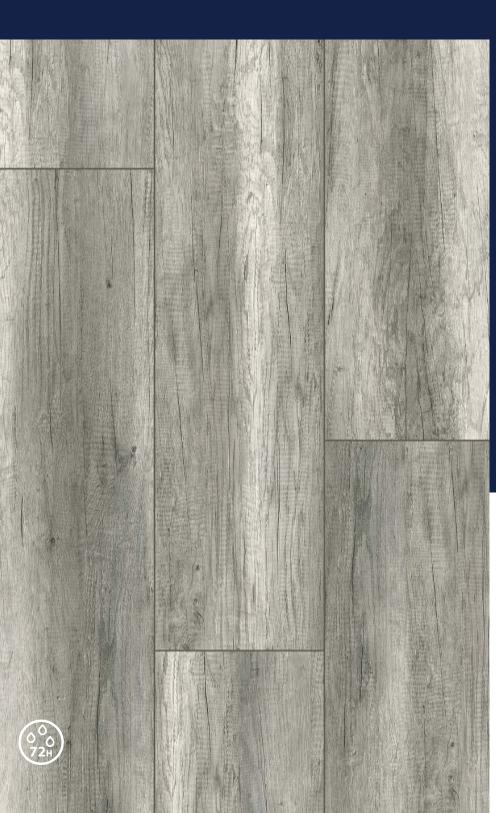

#### **MEGA WATER RESISTANCE**

We have improved our **innovative panel joining** system. Keeping its simplicity and speed of installation, we have focused on making it an effective barrier against flooding. Additionally, we have modified other elements of our panels. Thanks to this, we have achieved a mega-effective 48 or 72-hour water resistance, confirmed in the most reliable and demanding tests carried out according to the NALFA (North American Laminate Flooring Association) guidelines. ARTEO floors with the **megaloc aqua protect** system pass all tests with flying colours. ARTEO is proven water resistance.

#### **EFFECTIVE BARRIER AGAINST WATER**

Spilled water? Splashes during everyday activities? With ARTEO flooring, that's no issue. Thanks to enhanced water resistance, your floor stays protected even in challenging everyday situations. From kitchens and dining areas to living rooms -ARTEO retains its beauty and durability, even under heavy, daily use.

By choosing **ARTEO**, you benefit from innovative Megaloc Aqua Protect technology, forming a reliable barrier that seals and protects the panel edges.