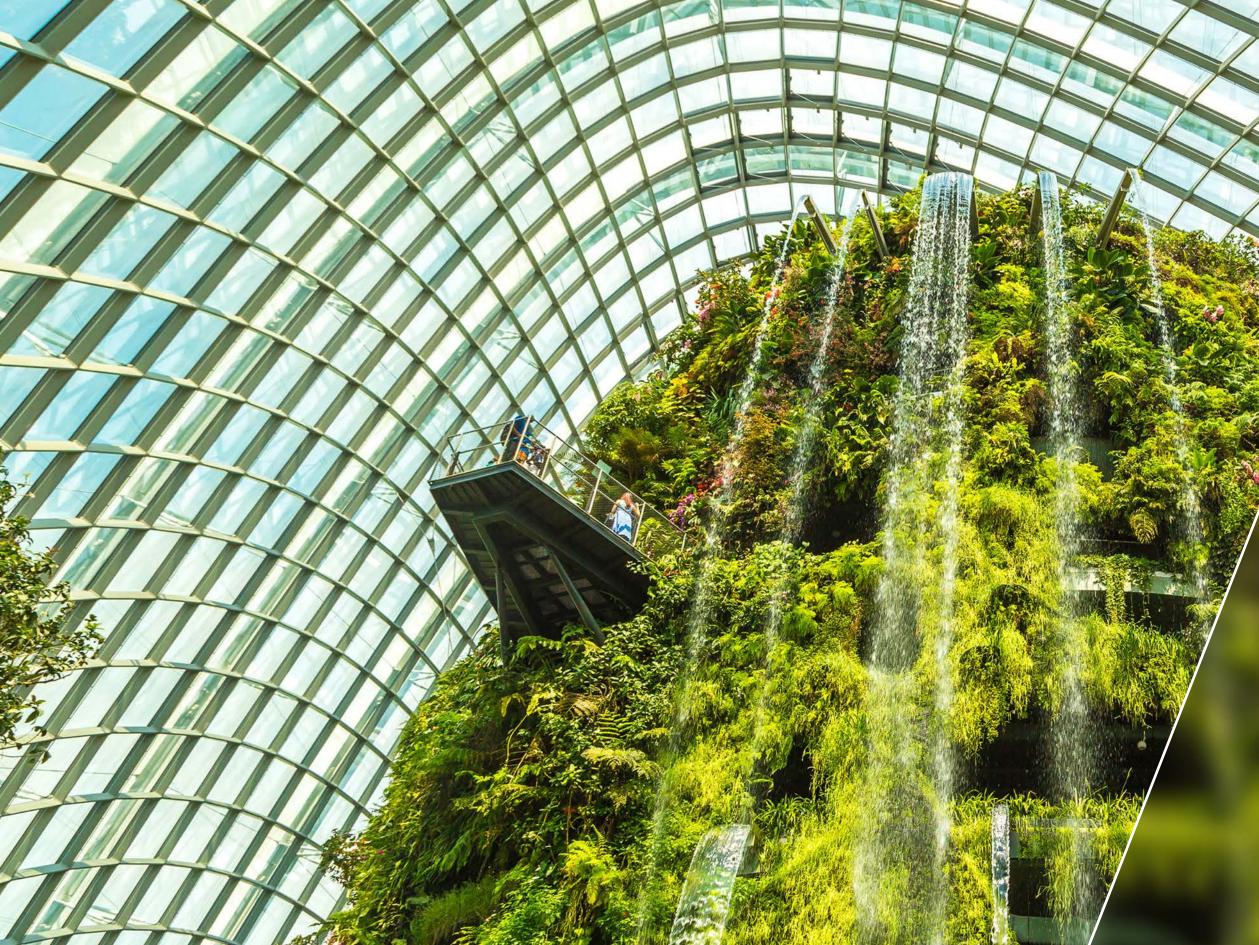

## CLOUD FOREST DOME IN SINGAPORE

Engineering mastery. A 35-meter-tall waterfall, flowing down from a natural looking mountain covered with lush vegetation. Reflecting the tropical mountain environment up to 2 thousand m above sea level, all closed under a glass dome. Nature designed by man.